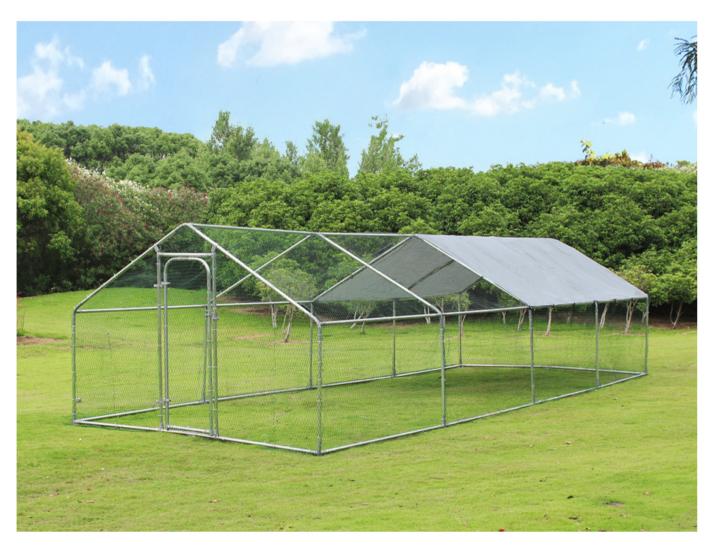

# **Metal Chicken Runs**

Metal chicken runs, also called metal chicken coops or metal walk-in coops, are large structure for farm or household poultry breeding.

heavy duty galvanized steel frames, rigid PVC coated chicken wire meshes forms strong and durable chicken coops. Full cover from roof to bottom can prevent chickens from flying out of the coops and secure them safely in it. Besides, the chicken coops are not only for chickens, but ducks, rabbits and others.

#### Metal chicken coop has everything you want to own:

- $10' \times 10'$  or  $10' \times 20'$  spacious space contains more poultry.
- Hot dipped galvanized steel frame withstand heavy winds.
- Soft and flexible chicken wires prevent poultry escaping without hurting them.
- Corrosive PVC coated chicken wires can withstand the burning suns and bad weathers.
- Waterproof canvas cover protect poultry far from rains, snows and burning suns.
- Stable foundation base can protect chicken coops from blowing down by heavy winds.