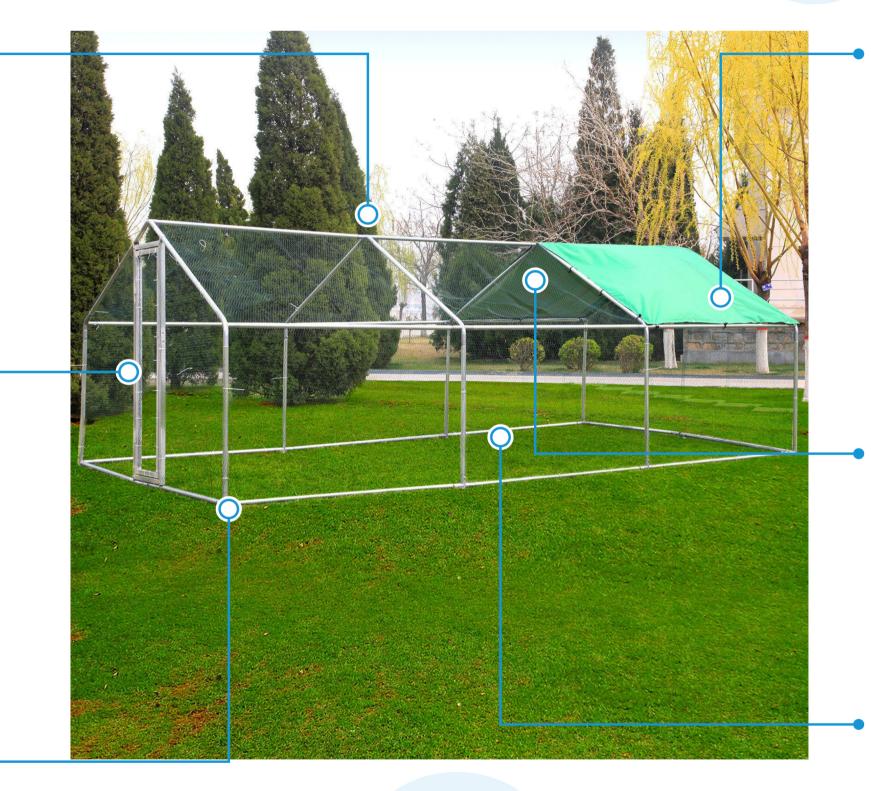

# **Metal Chicken Runs**

Metal chicken runs, also called metal chicken coops or metal walk-in coops, are large structure for farm or household poultry breeding.

heavy duty galvanized steel frames, rigid PVC coated chicken wire meshes forms strong and durable chicken coops. Full cover from roof to bottom can prevent chickens from flying out of the coops and secure them safely in it. Besides, the chicken coops are not only for chickens, but ducks, rabbits and others.

#### Metal chicken coop has everything you want to own:

- $10' \times 10'$  or  $10' \times 20'$  spacious space contains more poultry.
- Hot dipped galvanized steel frame withstand heavy winds.
- Soft and flexible chicken wires prevent poultry escaping without hurting them.
- Corrosive PVC coated chicken wires can withstand the burning suns and bad weathers.
- Waterproof canvas cover protect poultry far from rains, snows and burning suns.
- Stable foundation base can protect chicken coops from blowing down by heavy winds.

#### FULL COVER DRAPERY

PVC COATED CHICKEN WIRE

50