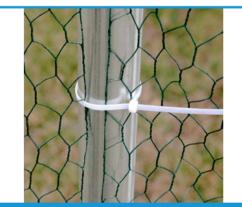

#### Metal chicken coop has everything you want to own:

- $10' \times 10'$  or  $10' \times 20'$  spacious space contains more poultry.
- Hot dipped galvanized steel frame withstand heavy winds.
- Soft and flexible chicken wires prevent poultry escaping without hurting them.
- Corrosive PVC coated chicken wires can withstand the burning suns and bad weathers.
- Waterproof canvas cover protect poultry far from rains, snows and burning suns.
- Stable foundation base can protect chicken coops from blowing down by heavy winds.