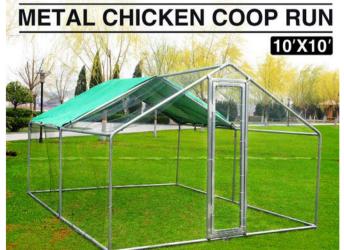

# **Metal Chicken Runs**

Metal chicken runs, also called metal chicken coops or metal walk-in coops, are large structure for farm or household poultry breeding.

heavy duty galvanized steel frames, rigid PVC coated chicken wire meshes forms strong and durable chicken coops. Full cover from roof to bottom can prevent chickens from flying out of the coops and secure them safely in it. Besides, the chicken coops are not only for chickens, but ducks, rabbits and others.

#### Metal chicken coop has everything you want to own:

- $10' \times 10'$  or  $10' \times 20'$  spacious space contains more poultry.
- Hot dipped galvanized steel frame withstand heavy winds.
- Soft and flexible chicken wires prevent poultry escaping without hurting them.
- Corrosive PVC coated chicken wires can withstand the burning suns and bad weathers.
- Waterproof canvas cover protect poultry far from rains, snows and burning suns.
- Stable foundation base can protect chicken coops from blowing down by heavy winds.