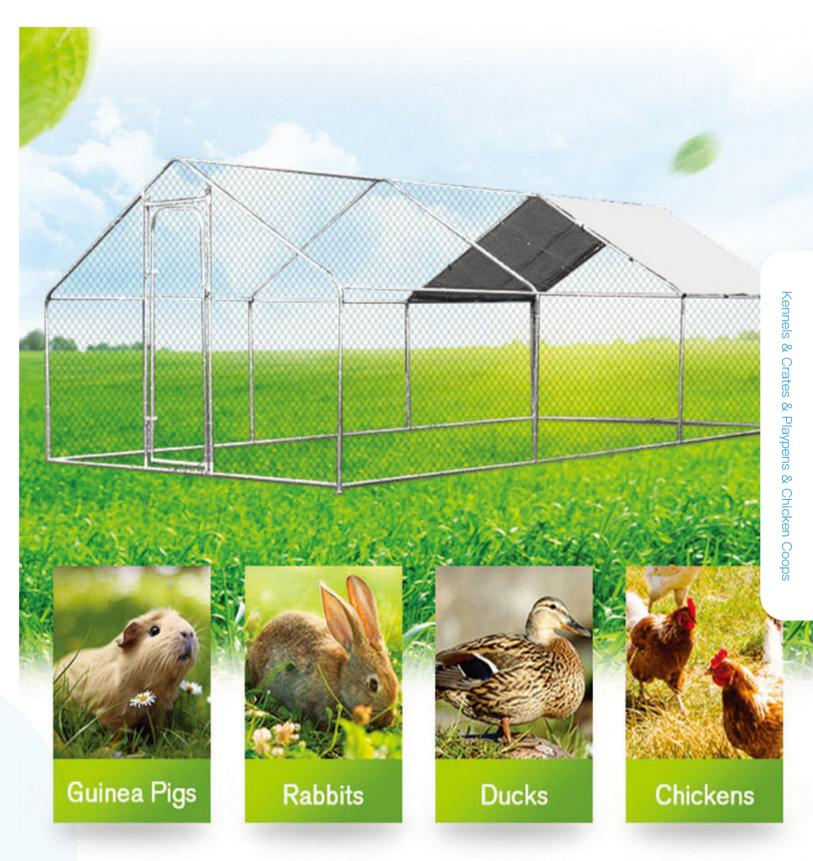

# **Metal Chicken Runs**

Metal chicken runs, also called metal chicken coops or metal walk-in coops, are large structure for farm or household poultry breeding.

heavy duty galvanized steel frames, rigid PVC coated chicken wire meshes forms strong and durable chicken coops. Full cover from roof to bottom can prevent chickens from flying out of the coops and secure them safely in it. Besides, the chicken coops are not only for chickens, but ducks, rabbits and others.