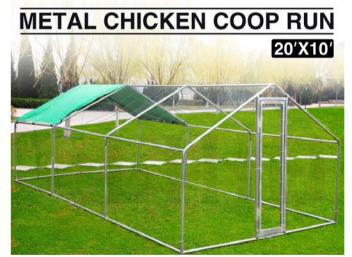

# **Metal Chicken Runs**

Metal chicken runs, also called metal chicken coops or metal walk-in coops, are large structure for farm or household poultry breeding.

heavy duty galvanized steel frames, rigid PVC coated chicken wire meshes forms strong and durable chicken coops. Full cover from roof to bottom can prevent chickens from flying out of the coops and secure them safely in it. Besides, the chicken coops are not only for chickens, but ducks, rabbits and others.

#### Metal chicken coop has everything you want to own:

- $10' \times 10'$  or  $10' \times 20'$  spacious space contains more poultry.
- Hot dipped galvanized steel frame withstand heavy winds.
- Soft and flexible chicken wires prevent poultry escaping without hurting them.
- Corrosive PVC coated chicken wires can withstand the burning suns and bad weathers.
- Waterproof canvas cover protect poultry far from rains, snows and burning suns.
- Stable foundation base can protect chicken coops from blowing down by heavy winds.