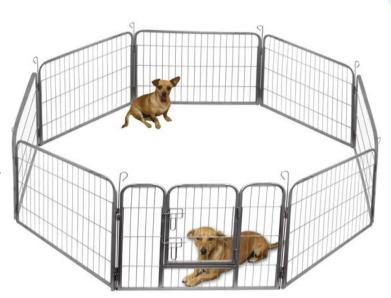

### **Heavy Duty Exercise Pens**

Steel square tube frames supplies higher strength and impact resistance performance than standard exercise pens. So, the heavy duty exercise pens can be used for containing larger pets.

Heavy duty exercise pens can not only supply spacious space for pets exercising and playing. They can protect pets from dangerous places and prevent pets from breaking some things, like flowers. Collapsible structure is space saving and easy carrying anywhere you need.

#### Heavy duty exercise pens have everything you want to own:

- 24", 32" and 40" height options for your different needs.
- Collapsible structure allow for carrying anywhere.
- Smooth and non-toxic coating for pets' safety.
- Pins and connection clips ensure the sturdy and durable of exercise pens.
- Square latch keeps pets securely in the pens.
- Ground anchors firmly fastened the exercise pens onto ground. It is specially suitable for soft ground or grassland.