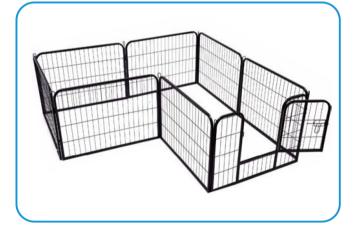

### **Heavy Duty Exercise Pens**

Steel square tube frames supplies higher strength and impact resistance performance than standard exercise pens. So, the heavy duty exercise pens can be used for containing larger pets.

Heavy duty exercise pens can not only supply spacious space for pets exercising and playing. They can protect pets from dangerous places and prevent pets from breaking some things, like flowers. Collapsible structure is space saving and easy carrying anywhere you need.

#### Heavy duty exercise pens have everything you want to own:

- 24", 32" and 40" height options for your different needs.
- Collapsible structure allow for carrying anywhere.
- Smooth and non-toxic coating for pets' safety.
- Pins and connection clips ensure the sturdy and durable of exercise pens.
- Square latch keeps pets securely in the pens.
- Ground anchors firmly fastened the exercise pens onto ground. It is specially suitable for soft ground or grassland.