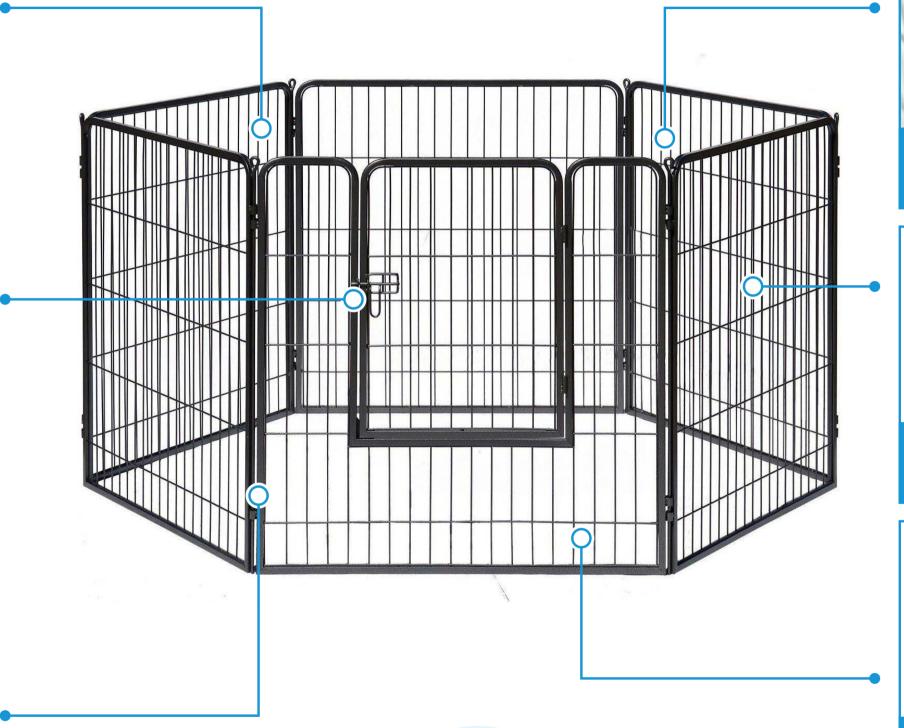

#### Heavy duty exercise pens have everything you want to own:

- 24", 32" and 40" height options for your different needs.
- Collapsible structure allow for carrying anywhere.
- Smooth and non-toxic coating for pets' safety.
- Pins and connection clips ensure the sturdy and durable of exercise pens.
- Square latch keeps pets securely in the pens.
- Ground anchors firmly fastened the exercise pens onto ground. It is specially suitable for soft ground or grassland.

#### **Product Specifications**

 Material: black or hammerstone powder coating steel wire.

• Wire diameter: 3.0 mm.

• Tube diameter: 12 × 12 mm or 15 × 15 mm.

• Mesh opening: 2" × 6".

• Available height: 24", 32" and 40".

Panel width: all for 31".

• Panel quantity: 6/8.

# FLEXIBLE STRUCTURES

LONG METAL STAKE FASTENING

ground or grassland and prevent falling down

SECURE LOCK DESIGN

prevent pets loosing

STRONG WELDED STRUCTURE

High strength and durable structure for long term use

SMOOTH & HEALTHY SURFACE

Smooth edges and non-toxic surface aim to keep pets safe and healthy

HEAVY DUTY WELDED MESH

Prevent pets chewing and breaking out

COLLAPSIBLE STRUCTURE

Easy operation and space saving for taking them anywhere you need