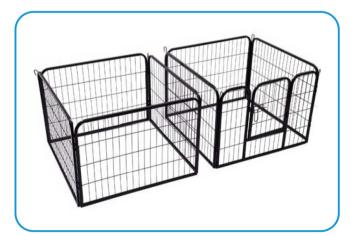

Heavy duty exercise pens can not only supply spacious space for pets exercising and playing. They can protect pets from dangerous places and prevent pets from breaking some things, like flowers. Collapsible structure is space saving and easy carrying anywhere you need.

# FLEXIBLE STRUCTURES

LONG METAL STAKE FASTENING

ground or grassland and prevent falling down

SECURE LOCK DESIGN

prevent pets loosing

STRONG WELDED STRUCTURE

High strength and durable structure for long term use