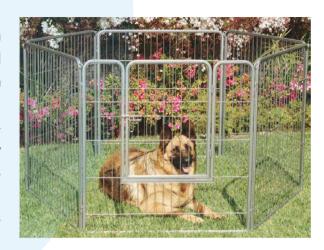

### **Heavy Duty Exercise Pens**

Steel square tube frames supplies higher strength and impact resistance performance than standard exercise pens. So, the heavy duty exercise pens can be used for containing larger pets.

Heavy duty exercise pens can not only supply spacious space for pets exercising and playing. They can protect pets from dangerous places and prevent pets from breaking some things, like flowers. Collapsible structure is space saving and easy carrying anywhere you need.

#### Heavy duty exercise pens have everything you want to own:

- 24", 32" and 40" height options for your different needs.
- Collapsible structure allow for carrying anywhere.
- Smooth and non-toxic coating for pets' safety.
- Pins and connection clips ensure the sturdy and durable of exercise pens.
- Square latch keeps pets securely in the pens.
- Ground anchors firmly fastened the exercise pens onto ground. It is specially suitable for soft ground or grassland.