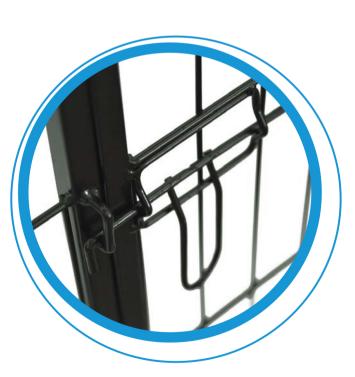

# OPTIONAL LOCK TYPE

# FLEXIBLE STRUCTURES

LONG METAL STAKE FASTENING

ground or grassland and prevent falling down

SECURE LOCK DESIGN

prevent pets loosing

STRONG WELDED STRUCTURE

High strength and durable structure for long term use