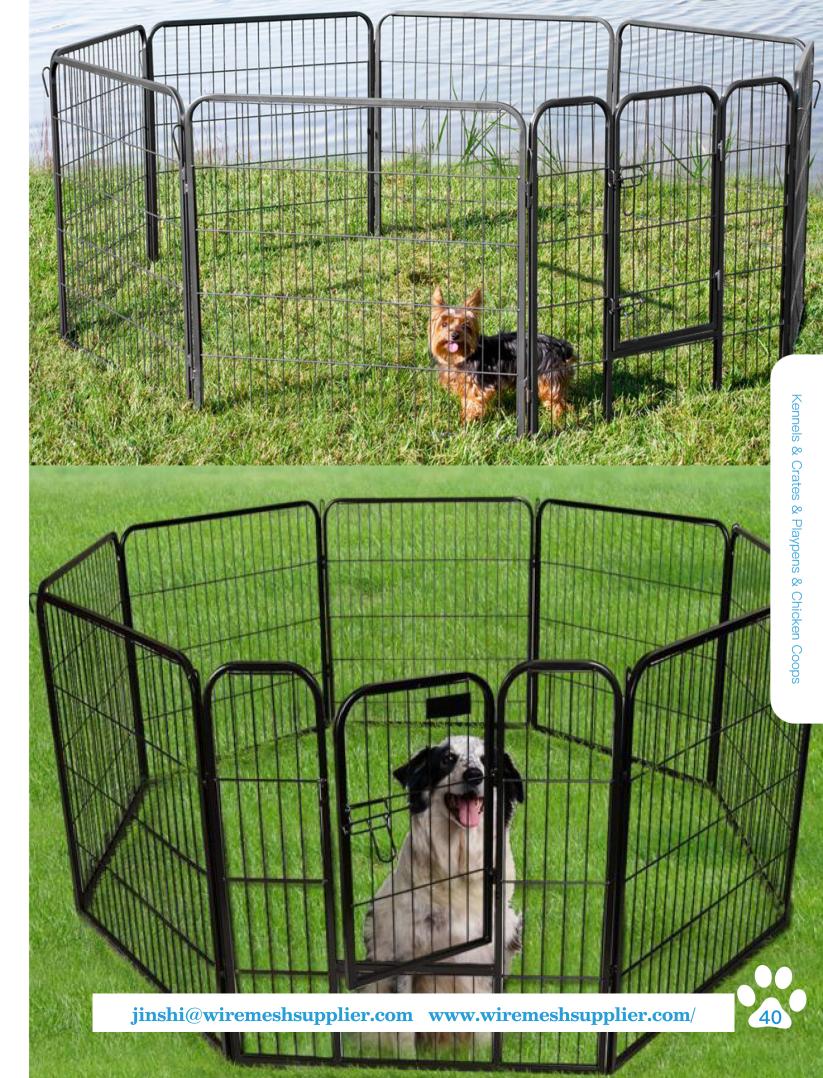

### **Heavy Duty Exercise Pens**

Steel square tube frames supplies higher strength and impact resistance performance than standard exercise pens. So, the heavy duty exercise pens can be used for containing larger pets.

Heavy duty exercise pens can not only supply spacious space for pets exercising and playing. They can protect pets from dangerous places and prevent pets from breaking some things, like flowers. Collapsible structure is space saving and easy carrying anywhere you need.

#### Heavy duty exercise pens have everything you want to own:

- 24", 32" and 40" height options for your different needs.
- Collapsible structure allow for carrying anywhere.
- Smooth and non-toxic coating for pets' safety.
- Pins and connection clips ensure the sturdy and durable of exercise pens.
- Square latch keeps pets securely in the pens.
- Ground anchors firmly fastened the exercise pens onto ground. It is specially suitable for soft ground or grassland.