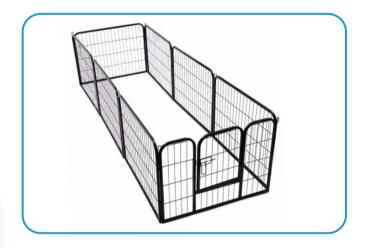

### **Heavy Duty Exercise Pens**

Steel square tube frames supplies higher strength and impact resistance performance than standard exercise pens. So, the heavy duty exercise pens can be used for containing larger pets.

Heavy duty exercise pens can not only supply spacious space for pets exercising and playing. They can protect pets from dangerous places and prevent pets from breaking some things, like flowers. Collapsible structure is space saving and easy carrying anywhere you need.

#### Heavy duty exercise pens have everything you want to own:

- 24", 32" and 40" height options for your different needs.
- Collapsible structure allow for carrying anywhere.
- Smooth and non-toxic coating for pets' safety.
- Pins and connection clips ensure the sturdy and durable of exercise pens.
- Square latch keeps pets securely in the pens.
- Ground anchors firmly fastened the exercise pens onto ground. It is specially suitable for soft ground or grassland.