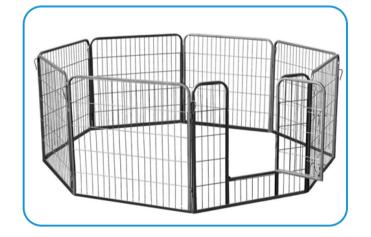

### **Heavy Duty Exercise Pens**

Steel square tube frames supplies higher strength and impact resistance performance than standard exercise pens. So, the heavy duty exercise pens can be used for containing larger pets.

Heavy duty exercise pens can not only supply spacious space for pets exercising and playing. They can protect pets from dangerous places and prevent pets from breaking some things, like flowers. Collapsible structure is space saving and easy carrying anywhere you need.

#### Heavy duty exercise pens have everything you want to own:

- 24", 32" and 40" height options for your different needs.
- Collapsible structure allow for carrying anywhere.
- Smooth and non-toxic coating for pets' safety.
- Pins and connection clips ensure the sturdy and durable of exercise pens.
- Square latch keeps pets securely in the pens.
- Ground anchors firmly fastened the exercise pens onto ground. It is specially suitable for soft ground or grassland.