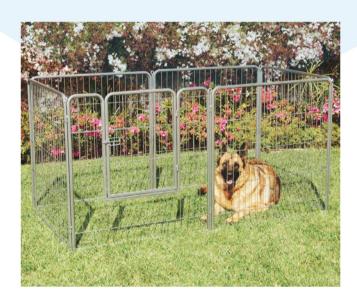

### **Heavy Duty Exercise Pens**

Steel square tube frames supplies higher strength and impact resistance performance than standard exercise pens. So, the heavy duty exercise pens can be used for containing larger pets.

Heavy duty exercise pens can not only supply spacious space for pets exercising and playing. They can protect pets from dangerous places and prevent pets from breaking some things, like flowers. Collapsible structure is space saving and easy carrying anywhere you need.

#### Heavy duty exercise pens have everything you want to own:

- 24", 32" and 40" height options for your different needs.
- Collapsible structure allow for carrying anywhere.
- Smooth and non-toxic coating for pets' safety.
- Pins and connection clips ensure the sturdy and durable of exercise pens.
- Square latch keeps pets securely in the pens.
- Ground anchors firmly fastened the exercise pens onto ground. It is specially suitable for soft ground or grassland.