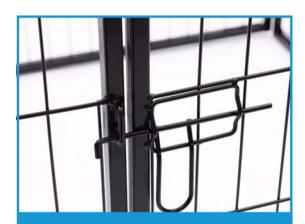

#### Heavy duty exercise pens have everything you want to own:

- 24", 32" and 40" height options for your different needs.
- Collapsible structure allow for carrying anywhere.
- Smooth and non-toxic coating for pets' safety.
- Pins and connection clips ensure the sturdy and durable of exercise pens.
- Square latch keeps pets securely in the pens.
- Ground anchors firmly fastened the exercise pens onto ground. It is specially suitable for soft ground or grassland.

# FLEXIBLE STRUCTURES

LONG METAL STAKE FASTENING

ground or grassland and prevent falling down

SECURE LOCK DESIGN

prevent pets loosing

STRONG WELDED STRUCTURE

High strength and durable structure for long term use