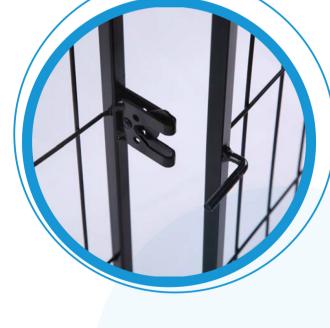

# OPTIONAL LOCK TYPE

# FLEXIBLE STRUCTURES

LONG METAL STAKE FASTENING

ground or grassland and prevent falling down

SECURE LOCK DESIGN

prevent pets loosing

STRONG WELDED STRUCTURE

High strength and durable structure for long term use