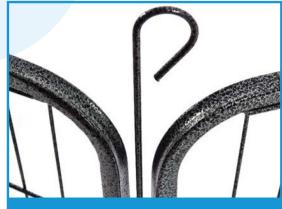

# OPTIONAL LOCK TYPE

# FLEXIBLE STRUCTURES

LONG METAL STAKE FASTENING

ground or grassland and prevent falling down

SECURE LOCK DESIGN

prevent pets loosing

STRONG WELDED STRUCTURE

High strength and durable structure for long term use