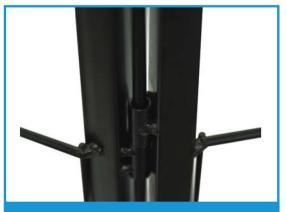

#### Heavy duty exercise pens have everything you want to own:

- 24", 32" and 40" height options for your different needs.
- Collapsible structure allow for carrying anywhere.
- Smooth and non-toxic coating for pets' safety.
- Pins and connection clips ensure the sturdy and durable of exercise pens.
- Square latch keeps pets securely in the pens.
- Ground anchors firmly fastened the exercise pens onto ground. It is specially suitable for soft ground or grassland.

# FLEXIBLE STRUCTURES

LONG METAL STAKE FASTENING

ground or grassland and prevent falling down

SECURE LOCK DESIGN

prevent pets loosing

STRONG WELDED STRUCTURE

High strength and durable structure for long term use